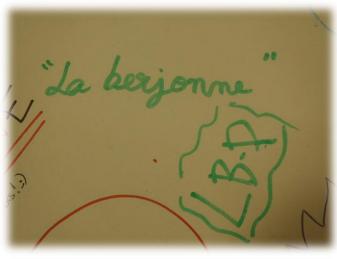

Although it was a challenging experience, we all learned a lot, and the main memories we have are about smiling scouts and guides.

As you maybe remember, we asked you to sign our "greeting roll" before you left our camp. Many did, and on the following pages you can see the messages from the roll.