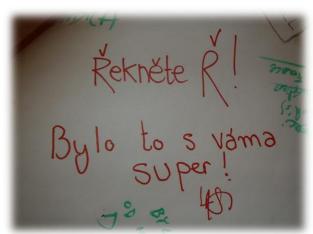

Although it was a challenging experience, we all learned a lot, and the main memories we have are about smiling scouts and guides.

As you maybe remember, we asked you to sign our "greeting roll" before you left our camp. Many did, and on the following pages you can see the messages from the roll.