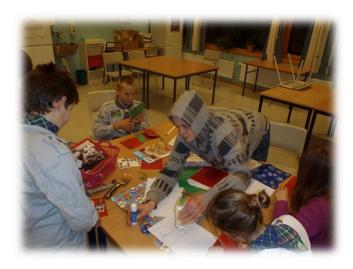

## Østre Toten Scout Troop wishes you all A Merry Christmas and A Happy New Year.

It was some exciting days as host for all of you in CampInCamp in Sonnarp, Sweden.

During the four days (Sunday to Wednesday) with Jamboree guests, close to 60 scouts and guides had tried to sleep in our tents and shelter, and also had made the food on our kitchen table.

Although it was a challenging experience, we all learned a lot, and the main memories we have are about smiling scouts and guides.

As you maybe remember, we asked you to sign our "greeting roll" before you left our camp. Many did, and on the following pages you can see the messages from the roll.