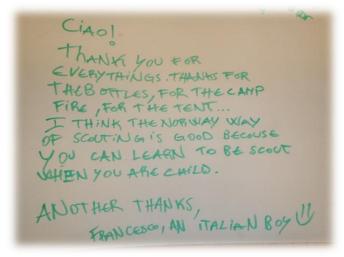

Although it was a challenging experience, we all learned a lot, and the main memories we have are about smiling scouts and guides.

As you maybe remember, we asked you to sign our "greeting roll" before you left our camp. Many did, and on the following pages you can see the messages from the roll.