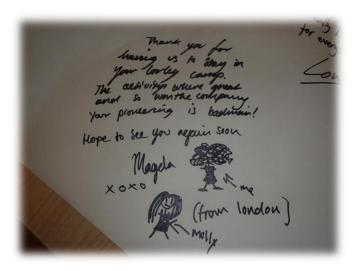

Although it was a challenging experience, we all learned a lot, and the main memories we have are about smiling scouts and guides.

As you maybe remember, we asked you to sign our "greeting roll" before you left our camp. Many did, and on the following pages you can see the messages from the roll.