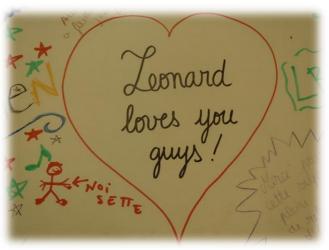

Although it was a challenging experience, we all learned a lot, and the main memories we have are about smiling scouts and guides.

As you maybe remember, we asked you to sign our "greeting roll" before you left our camp. Many did, and on the following pages you can see the messages from the roll.