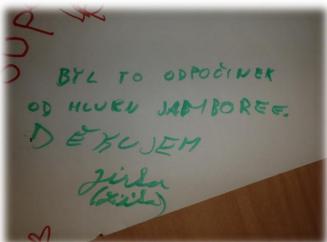

Although it was a challenging experience, we all learned a lot, and the main memories we have are about smiling scouts and guides.

As you maybe remember, we asked you to sign our "greeting roll" before you left our camp. Many did, and on the following pages you can see the messages from the roll.