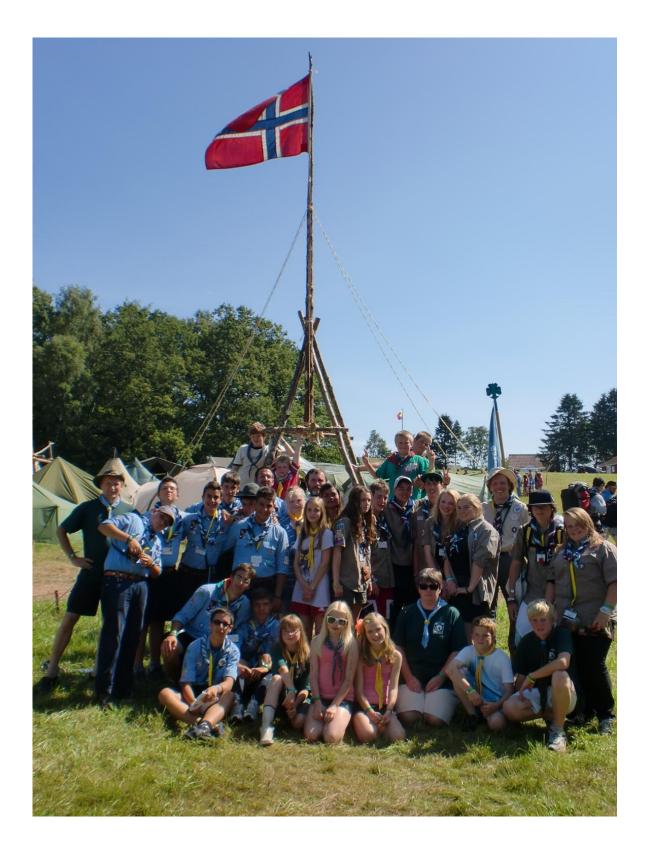

## Østre Toten Scout Troop wishes you all A Merry Christmas and A Happy New Year.

It was some exciting days as host for all of you in CampInCamp in Sonnarp, Sweden.

During the four days (Sunday to Wednesday) with Jamboree guests, close to 60 scouts and guides had tried to sleep in our tents and shelter, and also had made the food on our kitchen table.

Although it was a challenging experience, we all learned a lot, and the main memories we have are about smiling scouts and guides.

As you maybe remember, we asked you to sign our "greeting roll" before you left our camp. Many did, and on the following pages you can see the messages from the roll.