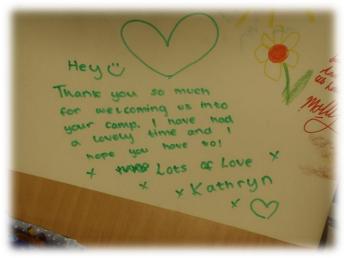

Although it was a challenging experience, we all learned a lot, and the main memories we have are about smiling scouts and guides.

As you maybe remember, we asked you to sign our "greeting roll" before you left our camp. Many did, and on the following pages you can see the messages from the roll.