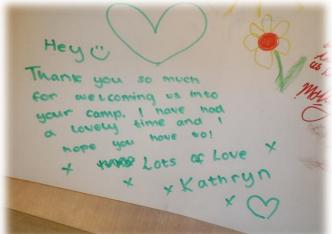

Although it was a challenging experience, we all learned a lot, and the main memories we have are about smiling scouts and guides.

As you maybe remember, we asked you to sign our "greeting roll" before you left our camp. Many did, and on the following pages you can see the messages from the roll.