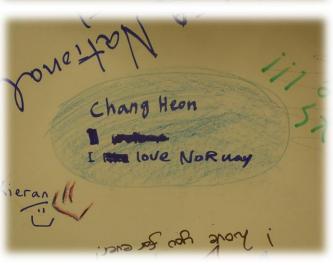

Although it was a challenging experience, we all learned a lot, and the main memories we have are about smiling scouts and guides.

As you maybe remember, we asked you to sign our "greeting roll" before you left our camp. Many did, and on the following pages you can see the messages from the roll.