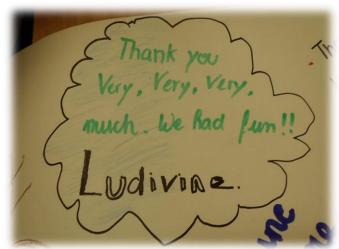

Although it was a challenging experience, we all learned a lot, and the main memories we have are about smiling scouts and guides.

As you maybe remember, we asked you to sign our "greeting roll" before you left our camp. Many did, and on the following pages you can see the messages from the roll.