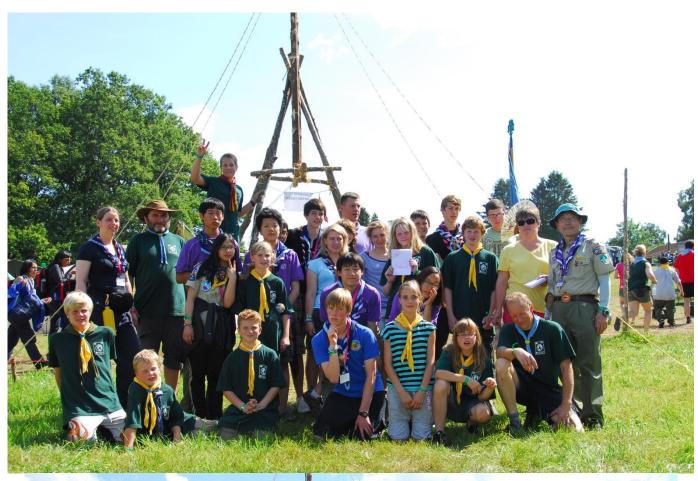

## Østre Toten Scout Troop wishes you all A Merry Christmas and A Happy New Year.

It was some exciting days as host for all of you in CampInCamp in Sonnarp, Sweden.

During the four days (Sunday to Wednesday) with Jamboree guests, close to 60 scouts and guides had tried to sleep in our tents and shelter, and also had made the food on our kitchen table.

Although it was a challenging experience, we all learned a lot, and the main memories we have are about smiling scouts and guides.

As you maybe remember, we asked you to sign our "greeting roll" before you left our camp. Many did, and on the following pages you can see the messages from the roll.