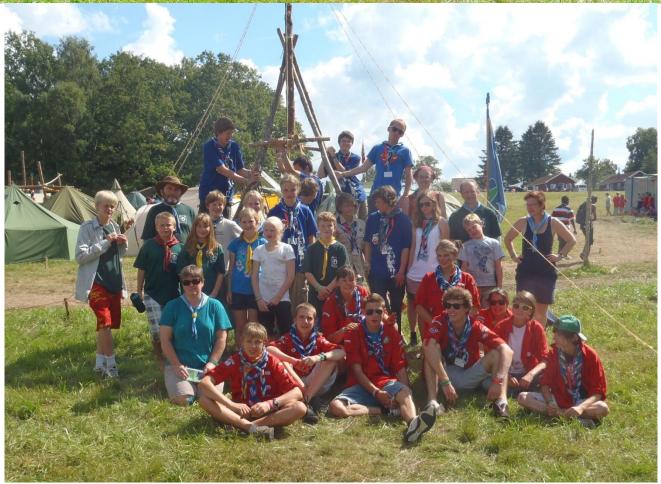

## Østre Toten Scout Troop wishes you all A Merry Christmas and A Happy New Year.

It was some exciting days as host for all of you in CampInCamp in Sonnarp, Sweden.

During the four days (Sunday to Wednesday) with Jamboree guests, close to 60 scouts and guides had tried to sleep in our tents and shelter, and also had made the food on our kitchen table.

Although it was a challenging experience, we all learned a lot, and the main memories we have are about smiling scouts and guides.

As you maybe remember, we asked you to sign our "greeting roll" before you left our camp. Many did, and on the following pages you can see the messages from the roll.