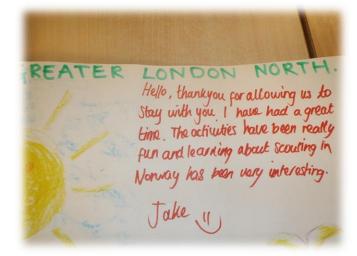

Although it was a challenging experience, we all learned a lot, and the main memories we have are about smiling scouts and guides.

As you maybe remember, we asked you to sign our "greeting roll" before you left our camp. Many did, and on the following pages you can see the messages from the roll.