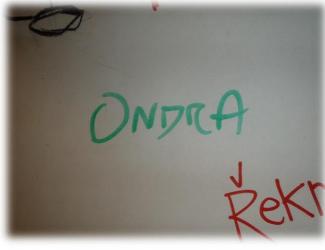

Although it was a challenging experience, we all learned a lot, and the main memories we have are about smiling scouts and guides.

As you maybe remember, we asked you to sign our "greeting roll" before you left our camp. Many did, and on the following pages you can see the messages from the roll.