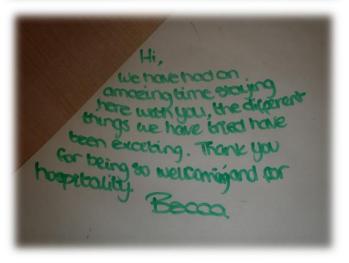

Although it was a challenging experience, we all learned a lot, and the main memories we have are about smiling scouts and guides.

As you maybe remember, we asked you to sign our "greeting roll" before you left our camp. Many did, and on the following pages you can see the messages from the roll.