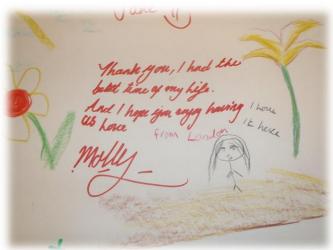

Although it was a challenging experience, we all learned a lot, and the main memories we have are about smiling scouts and guides.

As you maybe remember, we asked you to sign our "greeting roll" before you left our camp. Many did, and on the following pages you can see the messages from the roll.