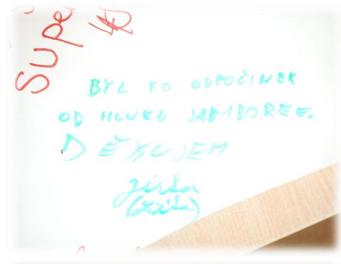

Although it was a challenging experience, we all learned a lot, and the main memories we have are about smiling scouts and guides.

As you maybe remember, we asked you to sign our "greeting roll" before you left our camp. Many did, and on the following pages you can see the messages from the roll.