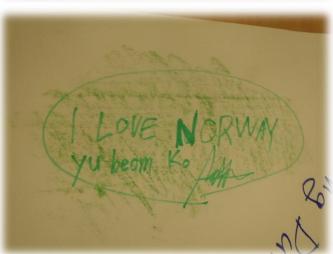

Although it was a challenging experience, we all learned a lot, and the main memories we have are about smiling scouts and guides.

As you maybe remember, we asked you to sign our "greeting roll" before you left our camp. Many did, and on the following pages you can see the messages from the roll.