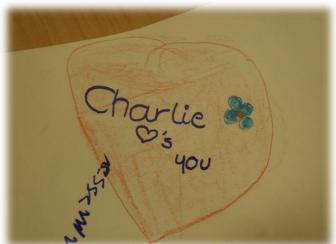

Although it was a challenging experience, we all learned a lot, and the main memories we have are about smiling scouts and guides.

As you maybe remember, we asked you to sign our "greeting roll" before you left our camp. Many did, and on the following pages you can see the messages from the roll.