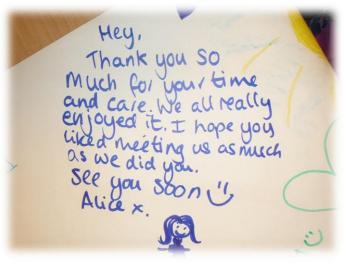

Although it was a challenging experience, we all learned a lot, and the main memories we have are about smiling scouts and guides.

As you maybe remember, we asked you to sign our "greeting roll" before you left our camp. Many did, and on the following pages you can see the messages from the roll.