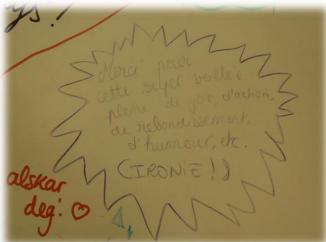

Although it was a challenging experience, we all learned a lot, and the main memories we have are about smiling scouts and guides.

As you maybe remember, we asked you to sign our "greeting roll" before you left our camp. Many did, and on the following pages you can see the messages from the roll.