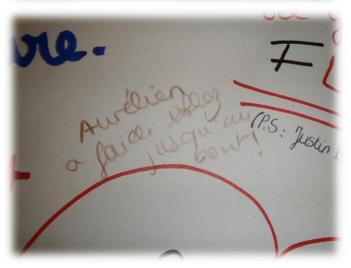

Although it was a challenging experience, we all learned a lot, and the main memories we have are about smiling scouts and guides.

As you maybe remember, we asked you to sign our "greeting roll" before you left our camp. Many did, and on the following pages you can see the messages from the roll.