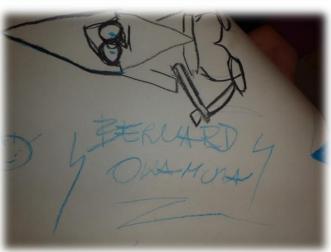

Although it was a challenging experience, we all learned a lot, and the main memories we have are about smiling scouts and guides.

As you maybe remember, we asked you to sign our "greeting roll" before you left our camp. Many did, and on the following pages you can see the messages from the roll.