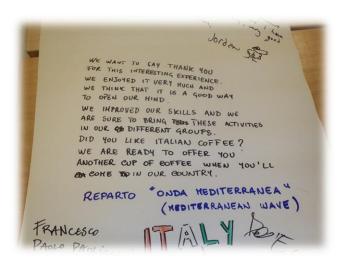

Although it was a challenging experience, we all learned a lot, and the main memories we have are about smiling scouts and guides.

As you maybe remember, we asked you to sign our "greeting roll" before you left our camp. Many did, and on the following pages you can see the messages from the roll.