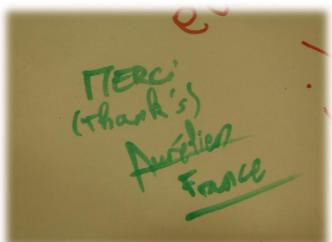

Although it was a challenging experience, we all learned a lot, and the main memories we have are about smiling scouts and guides.

As you maybe remember, we asked you to sign our "greeting roll" before you left our camp. Many did, and on the following pages you can see the messages from the roll.