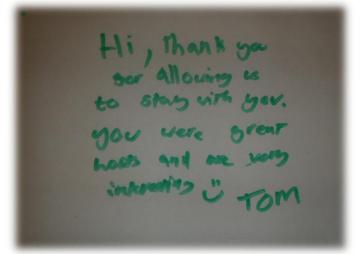

Although it was a challenging experience, we all learned a lot, and the main memories we have are about smiling scouts and guides.

As you maybe remember, we asked you to sign our "greeting roll" before you left our camp. Many did, and on the following pages you can see the messages from the roll.