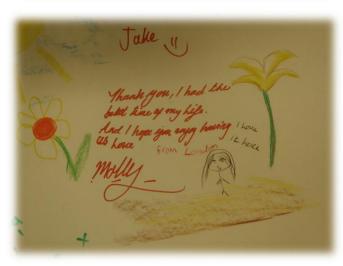

Although it was a challenging experience, we all learned a lot, and the main memories we have are about smiling scouts and guides.

As you maybe remember, we asked you to sign our "greeting roll" before you left our camp. Many did, and on the following pages you can see the messages from the roll.