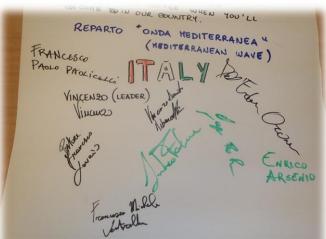

Although it was a challenging experience, we all learned a lot, and the main memories we have are about smiling scouts and guides.

As you maybe remember, we asked you to sign our "greeting roll" before you left our camp. Many did, and on the following pages you can see the messages from the roll.