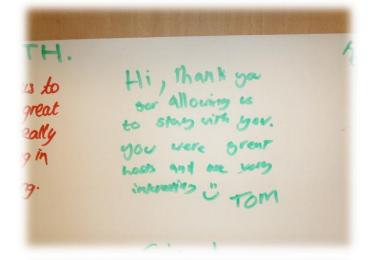

Although it was a challenging experience, we all learned a lot, and the main memories we have are about smiling scouts and guides.

As you maybe remember, we asked you to sign our "greeting roll" before you left our camp. Many did, and on the following pages you can see the messages from the roll.