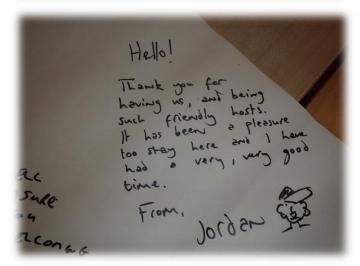

Although it was a challenging experience, we all learned a lot, and the main memories we have are about smiling scouts and guides.

As you maybe remember, we asked you to sign our "greeting roll" before you left our camp. Many did, and on the following pages you can see the messages from the roll.