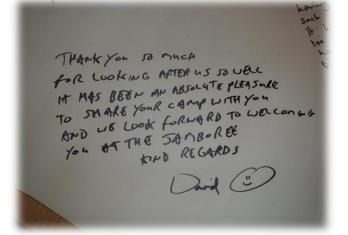

Although it was a challenging experience, we all learned a lot, and the main memories we have are about smiling scouts and guides.

As you maybe remember, we asked you to sign our "greeting roll" before you left our camp. Many did, and on the following pages you can see the messages from the roll.