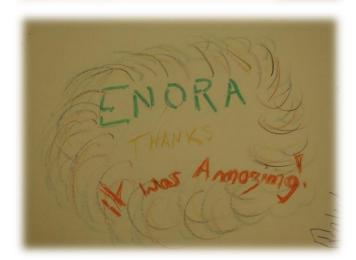

Although it was a challenging experience, we all learned a lot, and the main memories we have are about smiling scouts and guides.

As you maybe remember, we asked you to sign our "greeting roll" before you left our camp. Many did, and on the following pages you can see the messages from the roll.