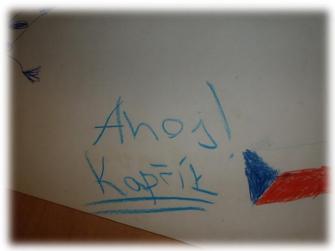

Although it was a challenging experience, we all learned a lot, and the main memories we have are about smiling scouts and guides.

As you maybe remember, we asked you to sign our "greeting roll" before you left our camp. Many did, and on the following pages you can see the messages from the roll.