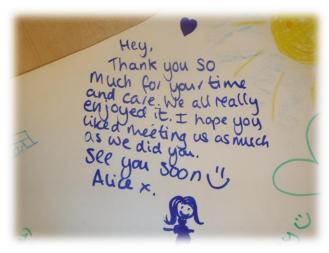

Although it was a challenging experience, we all learned a lot, and the main memories we have are about smiling scouts and guides.

As you maybe remember, we asked you to sign our "greeting roll" before you left our camp. Many did, and on the following pages you can see the messages from the roll.