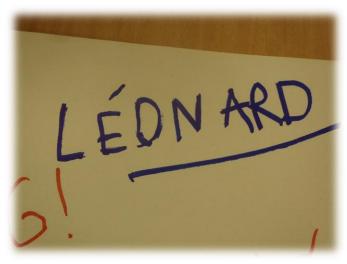

Although it was a challenging experience, we all learned a lot, and the main memories we have are about smiling scouts and guides.

As you maybe remember, we asked you to sign our "greeting roll" before you left our camp. Many did, and on the following pages you can see the messages from the roll.