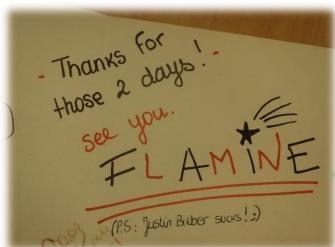

Although it was a challenging experience, we all learned a lot, and the main memories we have are about smiling scouts and guides.

As you maybe remember, we asked you to sign our "greeting roll" before you left our camp. Many did, and on the following pages you can see the messages from the roll.