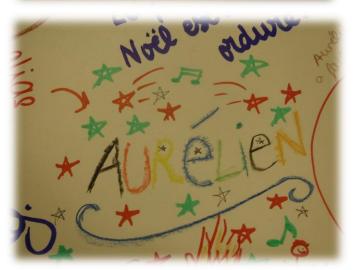

Although it was a challenging experience, we all learned a lot, and the main memories we have are about smiling scouts and guides.

As you maybe remember, we asked you to sign our "greeting roll" before you left our camp. Many did, and on the following pages you can see the messages from the roll.