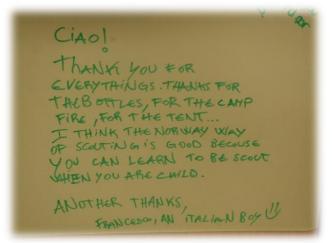

Although it was a challenging experience, we all learned a lot, and the main memories we have are about smiling scouts and guides.

As you maybe remember, we asked you to sign our "greeting roll" before you left our camp. Many did, and on the following pages you can see the messages from the roll.