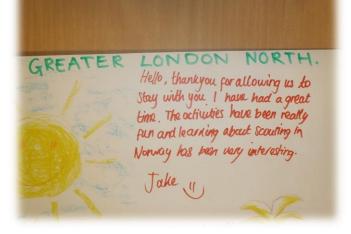

Although it was a challenging experience, we all learned a lot, and the main memories we have are about smiling scouts and guides.

As you maybe remember, we asked you to sign our "greeting roll" before you left our camp. Many did, and on the following pages you can see the messages from the roll.