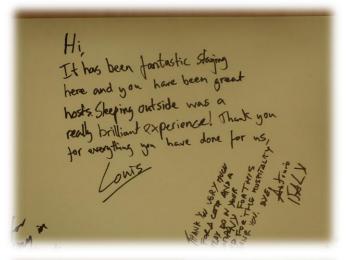

Although it was a challenging experience, we all learned a lot, and the main memories we have are about smiling scouts and guides.

As you maybe remember, we asked you to sign our "greeting roll" before you left our camp. Many did, and on the following pages you can see the messages from the roll.