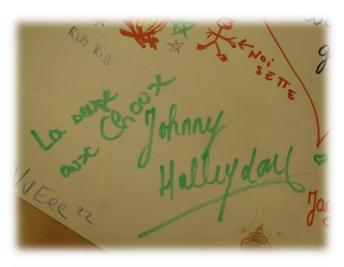

Although it was a challenging experience, we all learned a lot, and the main memories we have are about smiling scouts and guides.

As you maybe remember, we asked you to sign our "greeting roll" before you left our camp. Many did, and on the following pages you can see the messages from the roll.